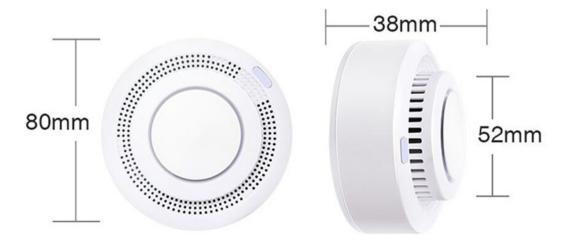

to your smartphone app via a 2.4 GHz Wi-Fi network.

Integrated with the most advanced photoelectric sensor, this alarm quickly detects dangerous smoke in the air.

### **Specifications**

| Input Voltage            | DC3V LR03    | Detecting Range     | 20 m²           |
|--------------------------|--------------|---------------------|-----------------|
| Static Current           | <=15uA       | Installation Method | Ceiling Mounted |
| Alarm Current            | <=160mA      | Working Temperature | -10 °C ~+50 °C  |
| Low-voltage Notification | <=2.4V       | Working Humidity    | <=95%RH         |
| Alarm Sound Level        | 80db/1m      | Unit weight         | 0.1 kg          |
| WiFi                     | 802.11 blg/n | Product volume      | 10 * 10 * 7 cm  |

#### **Dimensions**